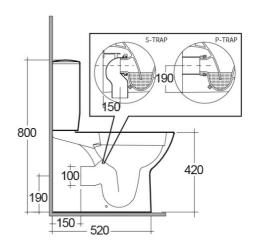

## Technical specifications

| Dimensions:         | 640 x 365 mm    |
|---------------------|-----------------|
| Weight:             | 29 Kg           |
| Color:              | Alpine White    |
| Trap type:          | P Trap & S Trap |
| Trapway type:       | Concealed       |
| Seat cover options: | None            |
| Bowl shape:         | Oval            |
| Soft close:         | yes             |
| Suites:             | RAK-MORNING     |

RAK - Ceramics © Page 1 of 2

Dimensions: All dimensions in mm tolerance  $\pm 5\%$  for below 200mm and  $\pm 3\%$  for above 200mm. Note: Due to a continuing development programme to improve design and performance, the manufacturer reserves all rights to vary specifications without prior information.