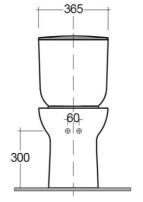

## Technical specifications

| Dimensions:         | 640 x 365 mm    |
|---------------------|-----------------|
| Weight:             | 29 Kg           |
| Color:              | Alpine White    |
| Trap type:          | P Trap & S Trap |
| Trapway type:       | Concealed       |
| Seat cover options: | None            |
| Bowl shape:         | Oval            |
| Soft close:         | yes             |
| Suites:             | RAK-MORNING     |

RAK - Ceramics © Page 1 of 2

Dimensions: All dimensions in mm tolerance  $\pm 5\%$  for below 200mm and  $\pm 3\%$  for above 200mm. Note: Due to a continuing development programme to improve design and performance, the manufacturer reserves all rights to vary specifications without prior information.