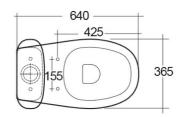

## Technical specifications

| Dimensions:         | 640 x 365 mm    |
|---------------------|-----------------|
| Weight:             | 29 Kg           |
| Color:              | Alpine White    |
| Trap type:          | P Trap & S Trap |
| Trapway type:       | Concealed       |
| Seat cover options: | None            |
| Bowl shape:         | Oval            |
| Soft close:         | yes             |
| Suites:             | RAK-MORNING     |

RAK - Ceramics © Page 1 of 2

Dimensions: All dimensions in mm tolerance  $\pm 5\%$  for below 200mm and  $\pm 3\%$  for above 200mm. Note: Due to a continuing development programme to improve design and performance, the manufacturer reserves all rights to vary specifications without prior information.