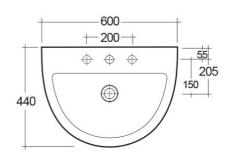

## **Technical specifications**

| Dimensions:     | 442 x 600 mm |
|-----------------|--------------|
| Weight:         | 14 Kg        |
| Color:          | Alpine White |
| Shape of basin: | Oval         |
| Overflow hole:  | yes          |
| Suites:         | RAK-MORNING  |

Dimensions: All dimensions in mm tolerance  $\pm 5\%$  for below 200mm and  $\pm 3\%$  for above 200mm. Note: Due to a continuing development programme to improve design and performance, the manufacturer reserves all rights to vary specifications without prior information.