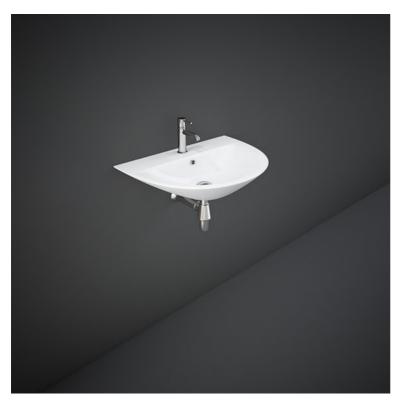

## **RAK-MORNING**

## Wash basin | Wall Hung

## **Technical specifications**

| Dimensions:     | 442 x 600 mm |
|-----------------|--------------|
| Weight:         | 14 Kg        |
| Color:          | Alpine White |
| Shape of basin: | Oval         |
| Overflow hole:  | yes          |
| Suites:         | RAK-MORNING  |