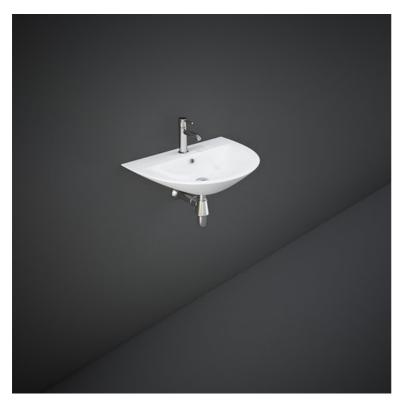

## **RAK-MORNING**

## Wash basin | Wall Hung

## **Technical specifications**

| Dimensions:     | 442 x 550 mm |  |
|-----------------|--------------|--|
| Weight:         | 12 Kg        |  |
| Color:          | Alpine White |  |
| Shape of basin: | Oval         |  |
| Overflow hole:  | yes          |  |
| Suites:         | RAK-MORNING  |  |