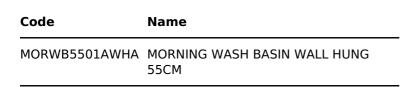

## **RAK-MORNING**

## Wash basin | Wall Hung

## **Technical specifications**

| Dimensions:     | 442 x 550 mm |  |
|-----------------|--------------|--|
| Weight:         | 12 Kg        |  |
| Color:          | Alpine White |  |
| Shape of basin: | Oval         |  |
| Overflow hole:  | yes          |  |
| Suites:         | RAK-MORNING  |  |