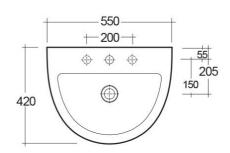

## **Technical specifications**

| Dimensions:     | 442 x 550 mm |  |
|-----------------|--------------|--|
| Weight:         | 12 Kg        |  |
| Color:          | Alpine White |  |
| Shape of basin: | Oval         |  |
| Overflow hole:  | yes          |  |
| Suites:         | RAK-MORNING  |  |

Dimensions: All dimensions in mm tolerance  $\pm 5\%$  for below 200mm and  $\pm 3\%$  for above 200mm. Note: Due to a continuing development programme to improve design and performance, the manufacturer reserves all rights to vary specifications without prior information.