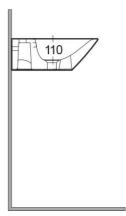

## **Technical specifications**

| Dimensions:     | 442 x 550 mm |  |
|-----------------|--------------|--|
| Weight:         | 12 Kg        |  |
| Color:          | Alpine White |  |
| Shape of basin: | Oval         |  |
| Overflow hole:  | yes          |  |
| Suites:         | RAK-MORNING  |  |

Dimensions: All dimensions in mm tolerance  $\pm 5\%$  for below 200mm and  $\pm 3\%$  for above 200mm. Note: Due to a continuing development programme to improve design and performance, the manufacturer reserves all rights to vary specifications without prior information.