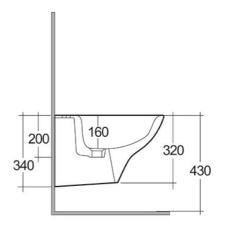

## **Technical specifications**

| Dimensions: | 365 x 520 mm                                    |
|-------------|-------------------------------------------------|
| Weight:     | 19 Kg                                           |
| Color:      | Alpine White                                    |
| Parts:      | MORBD2100AWHA - MORNING BIDET WALL<br>HUNG 52CM |
| Suites:     | RAK-MORNING                                     |