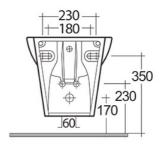

## **Technical specifications**

| Dimensions: | 365 x 520 mm                                    |
|-------------|-------------------------------------------------|
| Weight:     | 19 Kg                                           |
| Color:      | Alpine White                                    |
| Parts:      | MORBD2100AWHA - MORNING BIDET WALL<br>HUNG 52CM |
| Suites:     | RAK-MORNING                                     |