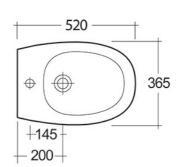

## **Technical specifications**

| Dimensions: | 365 x 520 mm                                    |
|-------------|-------------------------------------------------|
| Weight:     | 19 Kg                                           |
| Color:      | Alpine White                                    |
| Parts:      | MORBD2100AWHA - MORNING BIDET WALL<br>HUNG 52CM |
| Suites:     | RAK-MORNING                                     |