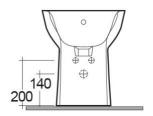

## **Technical specifications**

| Dimensions: | 365 x 520 mm                                       |
|-------------|----------------------------------------------------|
| Weight:     | 20 Kg                                              |
| Color:      | Alpine White                                       |
| Parts:      | MORBD2015AWHA - MORNING BIDET BACK<br>TO WALL 52CM |
| Suites:     | RAK-MORNING                                        |