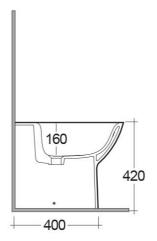

## **Technical specifications**

| Dimensions: | 365 x 520 mm                                       |
|-------------|----------------------------------------------------|
| Weight:     | 20 Kg                                              |
| Color:      | Alpine White                                       |
| Parts:      | MORBD2015AWHA - MORNING BIDET BACK<br>TO WALL 52CM |
| Suites:     | RAK-MORNING                                        |