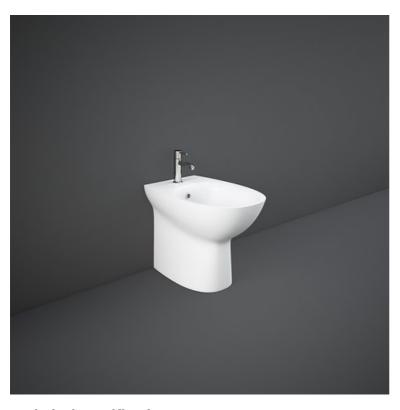

## **RAK-MORNING-COMFORT HEIGHT 42CM**

## **Bidets | Back To Wall**

Please note accessories are for photographic use only.

RAK - Ceramics Page 1 of 1