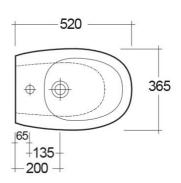

## **Technical specifications**

| Dimensions: | 365 x 520 mm                                       |
|-------------|----------------------------------------------------|
| Weight:     | 20 Kg                                              |
| Color:      | Alpine White                                       |
| Parts:      | MORBD2015AWHA - MORNING BIDET BACK<br>TO WALL 52CM |
| Suites:     | RAK-MORNING                                        |