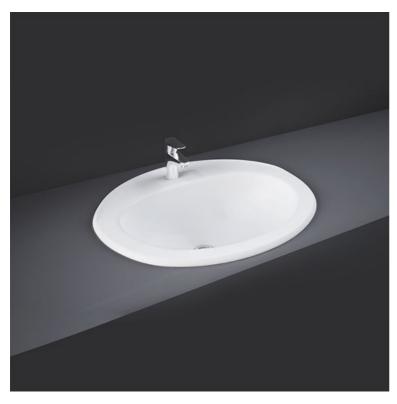

## **RAK-MIRA**

## Wash basin | Drop In

## **Technical specifications**

| Dimensions:     | 560 x 475 mm |  |
|-----------------|--------------|--|
| Weight:         | 11 Kg        |  |
| Color:          | Alpine White |  |
| Shape of basin: | Oval         |  |
| Overflow hole:  | yes          |  |