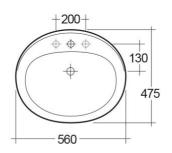

## **Technical specifications**

| Dimensions:     | 560 x 475 mm |  |
|-----------------|--------------|--|
| Weight:         | 11 Kg        |  |
| Color:          | Alpine White |  |
| Shape of basin: | Oval         |  |
| Overflow hole:  | yes          |  |

Dimensions: All dimensions in mm tolerance  $\pm 5\%$  for below 200mm and  $\pm 3\%$  for above 200mm. Note: Due to a continuing development programme to improve design and performance, the manufacturer