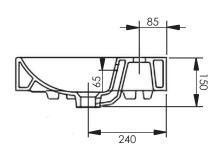

## Dimensions - MIA450C

Diagrams not to scale. All dimensions in mm (tolerance of +/-5mm)

\*Dimensions are subject to change, customers are advised to measure actual product before commencing installation. \*\*Fixing point dimensions are for guidance only/the positions of wall fixing must be checked when product is received.