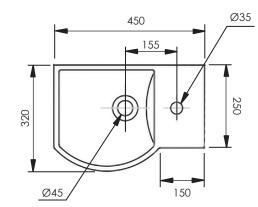

## Dimensions - MIA450C

Diagrams not to scale. All dimensions in mm (tolerance of +/-5mm)

\*Dimensions are subject to change, customers are advised to measure actual product before commencing installation. \*\*Fixing point dimensions are for guidance only/the positions of wall fixing must be checked when product is received.