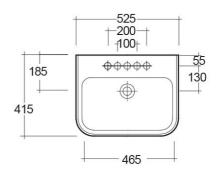

## **Technical specifications**

| Dimensions:     | 525 x 415 mm      |
|-----------------|-------------------|
| Weight:         | 27 Kg             |
| Color:          | Alpine White      |
| Shape of basin: | Rounded Rectangle |
| Overflow hole:  | yes               |
| Suites:         | RAK-METROPOLITAN  |
|                 |                   |

| Code       | Name                         |
|------------|------------------------------|
| MP0101AWHA | METROPOLITAN WASH BASIN 52CM |
| MS0102AWHA | MISTRAL PEDESTAL             |

Dimensions: All dimensions in mm tolerance  $\pm 5\%$  for below 200mm and  $\pm 3\%$  for above 200mm. Note: Due to a continuing development programme to improve design and performance, the manufacturer reserves all rights to vary specifications without prior information. Please note accessories are for photographic use only.