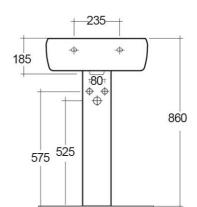

## **Technical specifications**

| Dimensions:     | 525 x 415 mm      |
|-----------------|-------------------|
| Weight:         | 27 Kg             |
| Color:          | Alpine White      |
| Shape of basin: | Rounded Rectangle |
| Overflow hole:  | yes               |
| Suites:         | RAK-METROPOLITAN  |
|                 |                   |

| Code       | Name                         |
|------------|------------------------------|
| MP0101AWHA | METROPOLITAN WASH BASIN 52CM |
| MS0102AWHA | MISTRAL PEDESTAL             |

Dimensions: All dimensions in mm tolerance  $\pm 5\%$  for below 200mm and  $\pm 3\%$  for above 200mm. Note: Due to a continuing development programme to improve design and performance, the manufacturer reserves all rights to vary specifications without prior information. Please note accessories are for photographic use only.