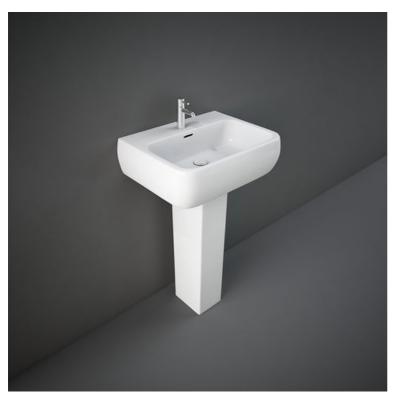

## **RAK-METROPOLITAN**

## Wash basin | Pedestal

## **Technical specifications**

| Dimensions:     | 525 x 415 mm      |
|-----------------|-------------------|
| Weight:         | 27 Kg             |
| Color:          | Alpine White      |
| Shape of basin: | Rounded Rectangle |
| Overflow hole:  | yes               |
| Suites:         | RAK-METROPOLITAN  |
|                 |                   |