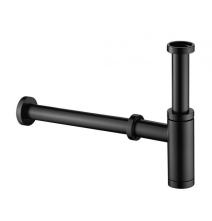

## MINIMALIST BOTTLE TRAP AND PIPE - MATT BLACK

Dimensions are in millimetres except thread sizes which are BSP imperial.