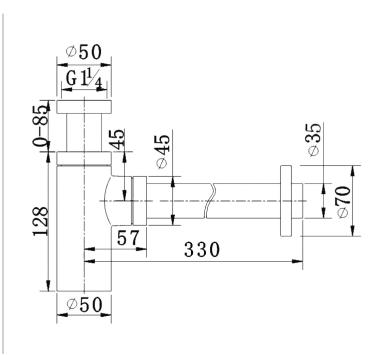

## MINIMALIST BOTTLE TRAP AND PIPE - MATT BLACK

Dimensions are in millimetres except thread sizes which are BSP imperial.