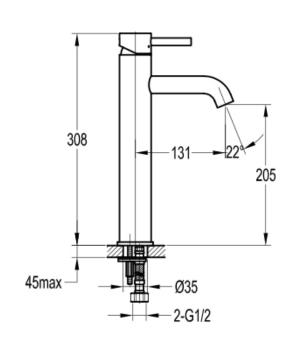

## LEVO TALL BASIN MIXER - MATT BLACK

Category: Range: Weight: Basin Mixers Levo 21kg

Guarantee: Sub Category: 10 year Monobloc

Dimensions are in millimetres except thread sizes which are BSP imperial.