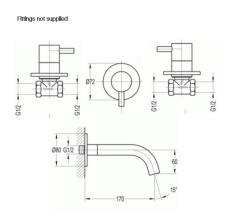

## LEVO 3 HOLE WALL MOUNTED BASIN / BATH MIXER - MATT BLACK

Dimensions are in millimetres except thread sizes which are BSP imperial.