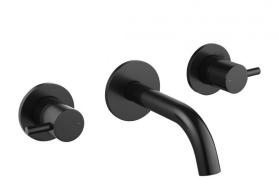

## LEVO 3 HOLE WALL MOUNTED BASIN / BATH MIXER - MATT BLACK

Dimensions are in millimetres except thread sizes which are BSP imperial.