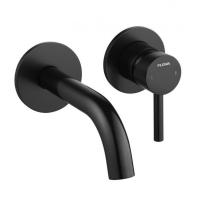

## LEVO 2 HOLE WALL MOUNTED BASIN / BATH MIXER - MATT BLACK

Dimensions are in millimetres except thread sizes which are BSP imperial.