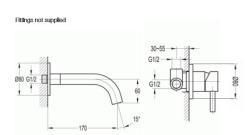

## LEVO 2 HOLE WALL MOUNTED BASIN / BATH MIXER - MATT BLACK

Dimensions are in millimetres except thread sizes which are BSP imperial.