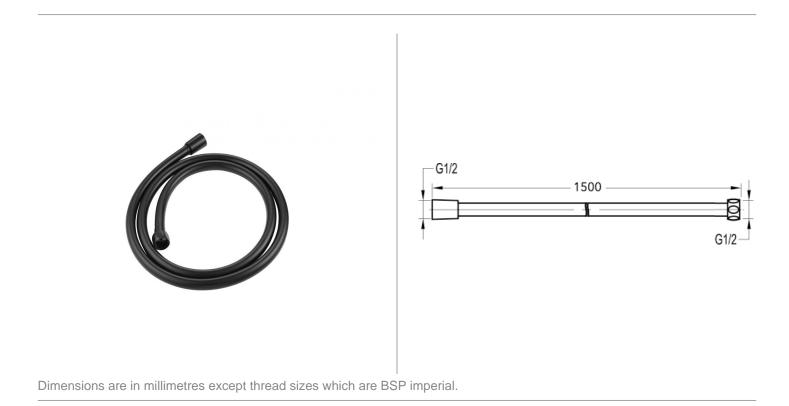

## TECHNICAL DATA SHEET 1.5M SMOOTH PVC SHOWER HOSE - MATT BLACK



## Notes

Our guarantee is subject to the product having been installed, used and maintained in accordance with our instructions. All working parts (such as hinges, ceramic disks, cartridges, seals and cistern fittings), which are subject to normal wear and tear, are covered for 36 months from proof of purchase date. Our guarantee applies to the original purchaser and is non-transferable. Our guarantee is only applicable in the UK and ROI. This does not affect your statutory rights.

We recommend that a pressure reducing valve is fitted in installations where the water supply pressure exceeds 3 bar. Pressure in excess of 3 bar could reduce the working life of this product and invalidate the guarantee.

Information is provided for guidance only and is non-binding. All measurements are app