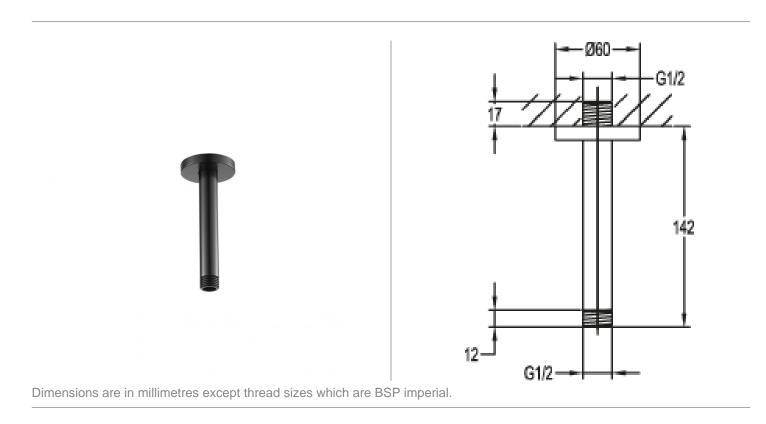

## TECHNICAL DATA SHEET 120MM CEILING MOUNTED SHOWER ARM - MATT BLACK

PRODUCT CODE MB-KI08