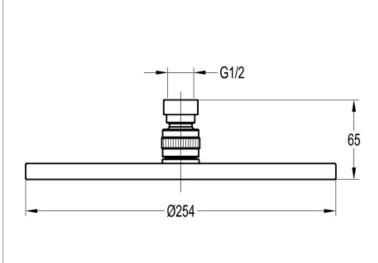

## 250MM DESIGN BRASS RAINSHOWER - MATT BLACK

Dimensions are in millimetres except thread sizes which are BSP imperial.