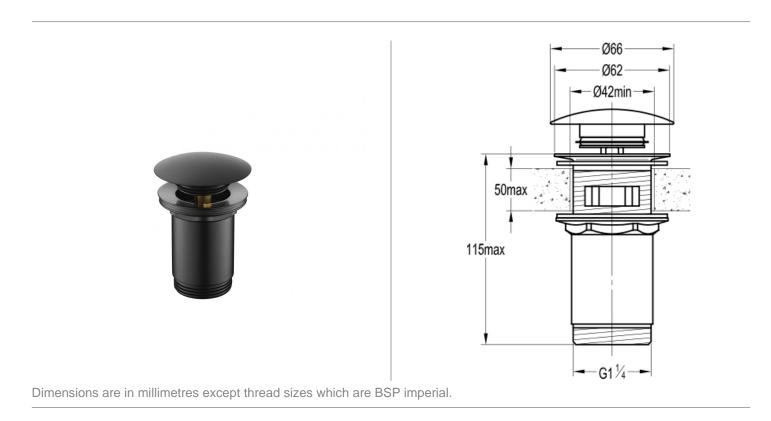

## TECHNICAL DATA SHEET

PRODUCT CODE MB-CB9275



## Notes

Our guarantee is subject to the product having been installed, used and maintained in accordance with our instructions. All working parts (such as hinges, ceramic disks, cartridges, seals and cistern fittings), which are subject to normal wear and tear, are covered for 36 months from proof of purchase date. Our guarantee applies to the original purchaser and is non-transferable. Our guarantee is only applicable in the UK and ROI. This does not affect your statutory rights.

We recommend that a pressure reducing value is fitted in installations where the water supply pressure exceeds 3 bar. Pressure in excess of 3 bar could reduce the working life of this product and invalidate the guarantee.

Information is provided for guidance only and is non-binding. All measurements are app