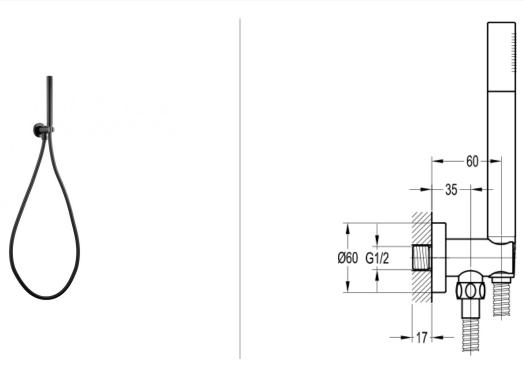

## LEVO HANDSHOWER KIT WITH INTEGRAL WALL OUTLET - MATT BLACK

Dimensions are in millimetres except thread sizes which are BSP imperial.