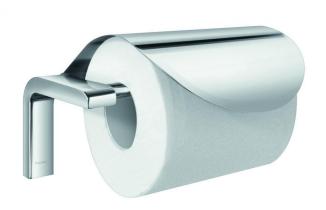

## LYNN TOILET ROLL HOLDER

Category:

Accessories

Range: Lynn Weight: 16.5kg Guarantee: Sub Category: 10 year

Toilet Roll Holders

Dimensions are in millimetres except thread sizes which are BSP imperial.