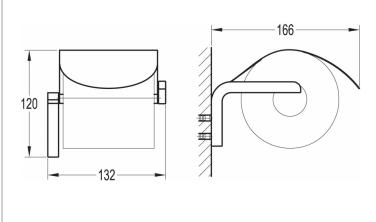

## LYNN TOILET ROLL HOLDER

Category:

Accessories

Range: Lynn Weight: 16.5kg Guarantee: Sub Category: 10 year

Toilet Roll Holders

Dimensions are in millimetres except thread sizes which are BSP imperial.