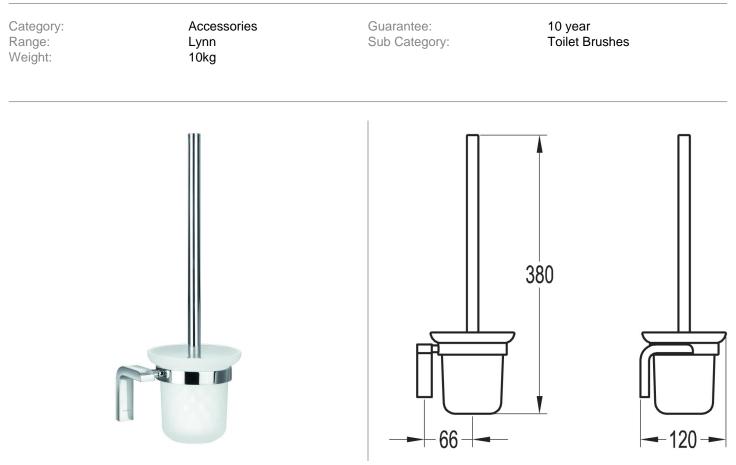

PRODUCT CODE LY8932

TECHNICAL DATA SHEET

## LYNN TOILET BRUSH AND HOLDER

Dimensions are in millimetres except thread sizes which are BSP imperial.