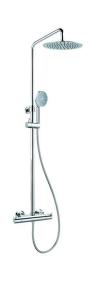

## LEVO THERMOSTATIC EXPOSED SHOWER SET WITH HAND SHOWER SET AND OVER HEAD SHOWER (KI020A)

Category: Shower Mixers Guarantee: 10 year

Range: Levo Sub Category: Exposed Thermostatic

Weight: 38kg

Dimensions are in millimetres except thread sizes which are BSP imperial.