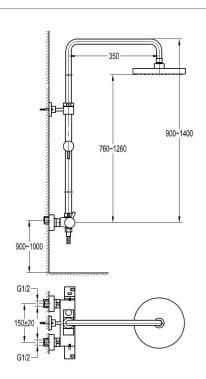

## LEVO THERMOSTATIC EXPOSED SHOWER SET WITH HAND SHOWER SET AND OVER HEAD SHOWER (KI020A)

Category: Shower Mixers Guarantee: 10 year

Range: Levo Sub Category: Exposed Thermostatic

Weight: 38kg

Dimensions are in millimetres except thread sizes which are BSP imperial.