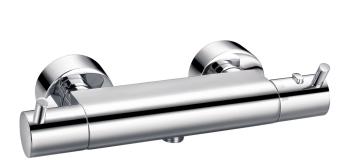

## LEVO EXPOSED THERMOSTATIC SHOWER MIXER (EXCLUDES KIT)

Category: Shower Mixers Guarantee: 10 year

Range: Levo Sub Category: Exposed Thermostatic

Weight: 25kg

Dimensions are in millimetres except thread sizes which are BSP imperial.