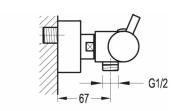

## LEVO EXPOSED THERMOSTATIC SHOWER MIXER (EXCLUDES KIT)

Category: Shower Mixers Guarantee: 10 year

Range: Levo Sub Category: Exposed Thermostatic

Weight: 25kg

Dimensions are in millimetres except thread sizes which are BSP imperial.