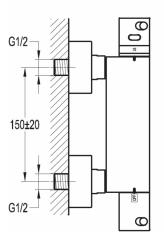

## LEVO EXPOSED THERMOSTATIC SHOWER MIXER (EXCLUDES KIT)

Category: Shower Mixers Guarantee: 10 year

Range: Levo Sub Category: Exposed Thermostatic

Weight: 25kg

Dimensions are in millimetres except thread sizes which are BSP imperial.