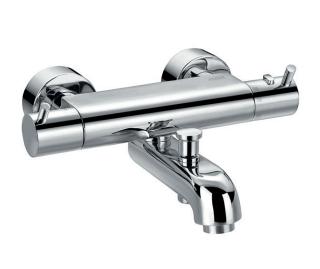

## LEVO THERMOSTATIC EXPOSED WALL MOUNTED BATH AND SHOWER MIXER (EXCLUDES KIT)

Category: Bath Shower Mixers

Range: Levo Weight: 23kg

Guarantee: Sub Category: 10 year Wall Mounted

Dimensions are in millimetres except thread sizes which are BSP imperial.