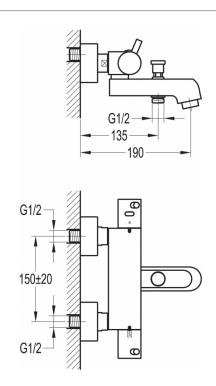

## LEVO THERMOSTATIC EXPOSED WALL MOUNTED BATH AND SHOWER MIXER (EXCLUDES KIT)

Category: Bath Shower Mixers

Range: Levo Weight: 23kg

Guarantee: Sub Category: 10 year Wall Mounted

Dimensions are in millimetres except thread sizes which are BSP imperial.