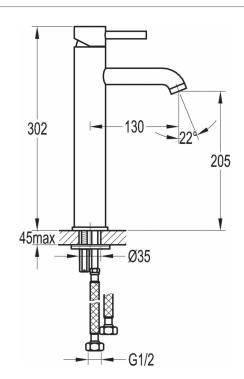

## LEVO TALL BASIN MIXER WITH CLICKER WASTE SET

Category: Range: Weight: Basin Mixers Levo 21kg

Guarantee: Sub Category: 10 year Monobloc

Dimensions are in millimetres except thread sizes which are BSP imperial.