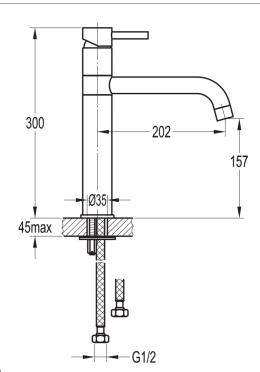

## LEVO SWIVEL SPOUT SINGLE LEVER KITCHEN MIXER

Category: Range: Weight: Kitchen Mixers Levo

27kg

Guarantee: Sub Category: 10 year Single Lever

Dimensions are in millimetres except thread sizes which are BSP imperial.