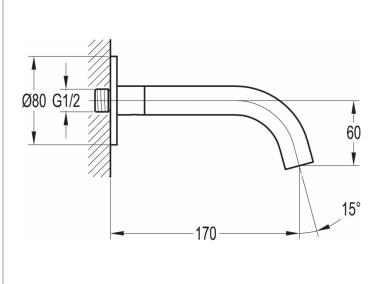

## LEVO BATH SPOUT 170MM

Category: Range: Weight: Bath Mixers Levo 23kg

Guarantee: Sub Category: 10 year Spouts

Dimensions are in millimetres except thread sizes which are BSP imperial.