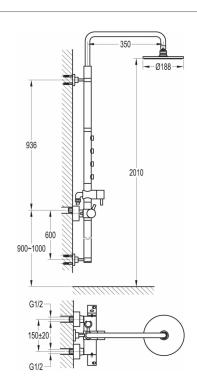

## LEVO THERMOSTATIC EXPOSED SHOWER COLUMN WITH HAND SHOWER SET, BODY JETS AND OVER HEAD SHOWER

Category: Shower Mixers Guarantee: 10 year

Range: Levo Sub Category: Exposed Thermostatic

Weight: 25kg

Dimensions are in millimetres except thread sizes which are BSP imperial.