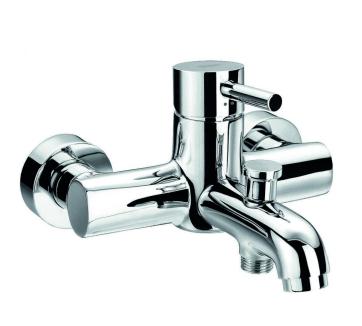

## LEVO WALL MOUNTED MANUAL SINGLE LEVER BATH AND SHOWER MIXER WITH HAND SHOWER SET

Category: Range:

Weight:

**Bath Shower Mixers** 

Levo 17kg Guarantee: Sub Category: 10 year Wall Mounted

Dimensions are in millimetres except thread sizes which are BSP imperial.