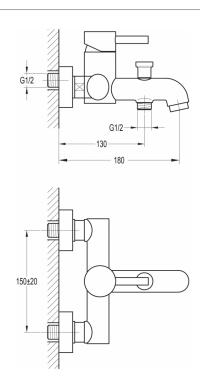

## LEVO WALL MOUNTED MANUAL SINGLE LEVER BATH AND SHOWER MIXER WITH HAND SHOWER SET

Category: Range:

Weight:

**Bath Shower Mixers** 

Levo 17kg Guarantee: Sub Category: 10 year Wall Mounted

Dimensions are in millimetres except thread sizes which are BSP imperial.