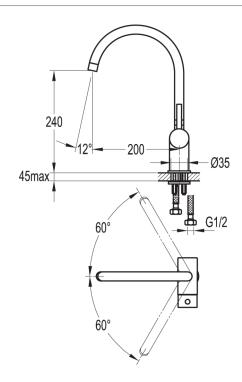

## LEVO SINGLE LEVER KITCHEN MIXER

Category: Range: Weight: Kitchen Mixers Levo

22kg

Guarantee: Sub Category: 10 year Single Lever

Dimensions are in millimetres except thread sizes which are BSP imperial.