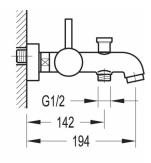

## TECHNICAL DATA SHEET LEVO WALL MOUNTED MANUAL SINGLE LEVER BATH FILLER

Category: Range: Weight: Bath Mixers Levo 24kg

Guarantee: Sub Category: 10 year Wall Mounted

Dimensions are in millimetres except thread sizes which are BSP imperial.