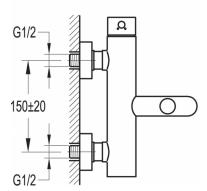

## TECHNICAL DATA SHEET LEVO WALL MOUNTED MANUAL SINGLE LEVER BATH FILLER

Category: Range: Weight: Bath Mixers Levo 24kg

Guarantee: Sub Category: 10 year Wall Mounted

Dimensions are in millimetres except thread sizes which are BSP imperial.