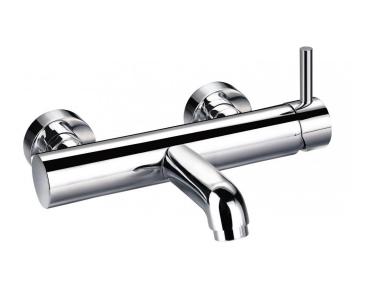

## TECHNICAL DATA SHEET LEVO WALL MOUNTED MANUAL SINGLE LEVER BATH FILLER

Category: Range: Weight: Bath Mixers Levo 24kg

Guarantee: Sub Category: 10 year Wall Mounted

Dimensions are in millimetres except thread sizes which are BSP imperial.