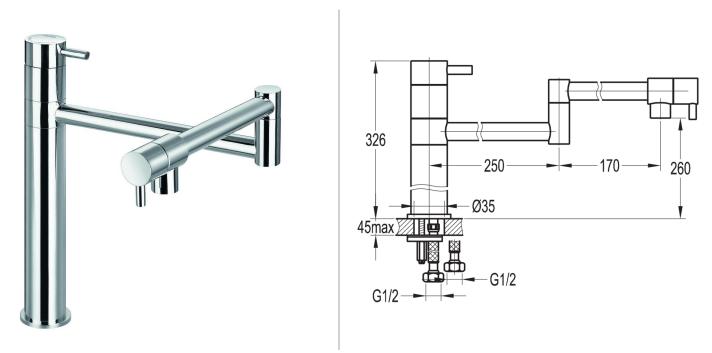

PRODUCT CODE LVSKITCH

## TECHNICAL DATA SHEET LEVO SWIVEL ARM SINGLE LEVER KITCHEN MIXER

| Category: |  |
|-----------|--|
| Range:    |  |
| Weight:   |  |

Kitchen Mixers Levo 25kg

Guarantee: Sub Category: 10 year Single Lever



Dimensions are in millimetres except thread sizes which are BSP imperial.

## Features

• The minimum operating pressure requirement for this product is 0.5 bar (MP)

## Notes

Our guarantee is subject to the product having been installed, used and maintained in accordance with our instructions. All working parts (such as hinges, ceramic disks, cartridges, seals and cistern fittings), which are subject to normal wear and tear, are covered for 36 months from proof of purchase date. Our guarantee applies to the original purchaser and is non-transferable. Our guarantee is only applicable in the UK and ROI. This does not affect your statutory rights.

We recommend that a pressure reducing value is fitted in installations where the water supply pressure exceeds 3 bar. Pressure in excess of 3