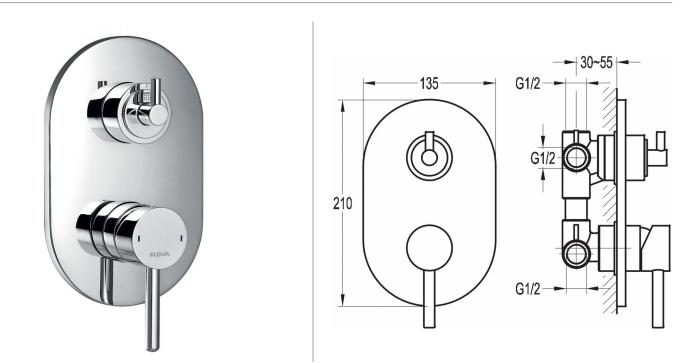

## TECHNICAL DATA SHEET LEVO CONCEALED MANUAL SHOWER MIXER WITH 3-WAY DIVERTER

Category: Range: Weight: Shower Mixers Levo 16kg Guarantee: Sub Category: 10 year Concealed Manual

Dimensions are in millimetres except thread sizes which are BSP imperial.