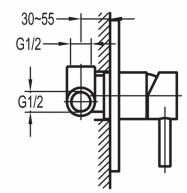

## TECHNICAL DATA SHEET LEVO CONCEALED MANUAL SHOWER MIXER WITH SINGLE OUTLET (LARGE PLATE)

Category: Range: Weight: Shower Mixers Levo 7.5kg

Guarantee: Sub Category: 10 year Concealed Manual

Dimensions are in millimetres except thread sizes which are BSP imperial.

## Features

• The minimum operating pressure requirement for this product is 0.2 bar (LP)