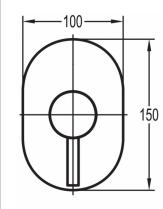

## TECHNICAL DATA SHEET LEVO CONCEALED MANUAL SHOWER MIXER WITH SINGLE OUTLET (LARGE PLATE)

Category: Range: Weight: Shower Mixers Levo 7.5kg

Guarantee: Sub Category: 10 year Concealed Manual

Dimensions are in millimetres except thread sizes which are BSP imperial.