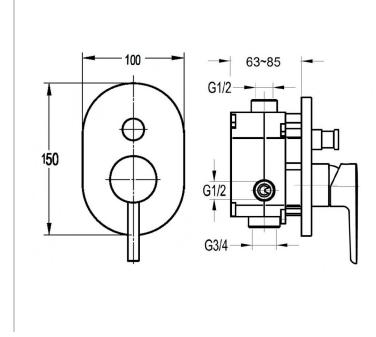

## LEVO CONCEALED MANUAL SHOWER MIXER 2-WAY **DIVERTER WITH SMART BOX**

**Shower Mixers** Category:

Range: Levo

Weight: 13kg Guarantee: Sub Category: 10 year

Concealed Manual

Dimensions are in millimetres except thread sizes which are BSP imperial.