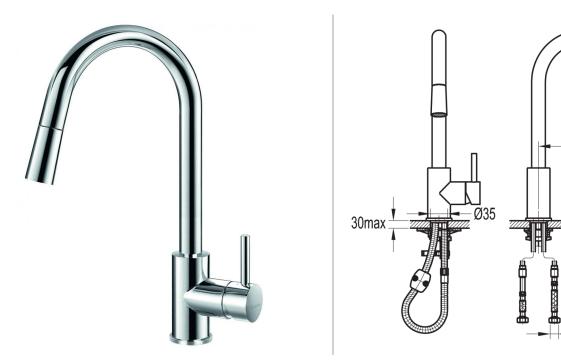

## LEVO SINGLE LEVER PULL-DOWN SPRAY KITCHEN MIXER

Category: Range: Weight: Kitchen Mixers Levo 27kg Guarantee: Sub Category: 10 year Single Lever

Dimensions are in millimetres except thread sizes which are BSP imperial.