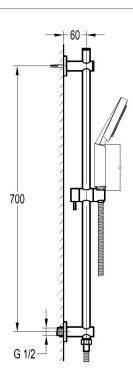

## LEVO SLIDE RAIL SET WITH MULTIFUNCTION HANDSHOWER AND INTEGRAL WALL OUTLET

Category: Range:

Weight:

**Shower Accessories** 

Levo 23kg Guarantee: Sub Category: 10 year

Slide Rail Sets

Dimensions are in millimetres except thread sizes which are BSP imperial.