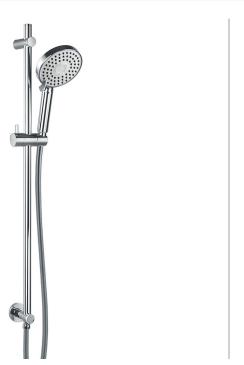

## LEVO SLIDE RAIL SET WITH MULTIFUNCTION HANDSHOWER AND INTEGRAL WALL OUTLET

Category: Range:

Weight:

**Shower Accessories** 

Levo 23kg Guarantee: Sub Category: 10 year

Slide Rail Sets

Dimensions are in millimetres except thread sizes which are BSP imperial.