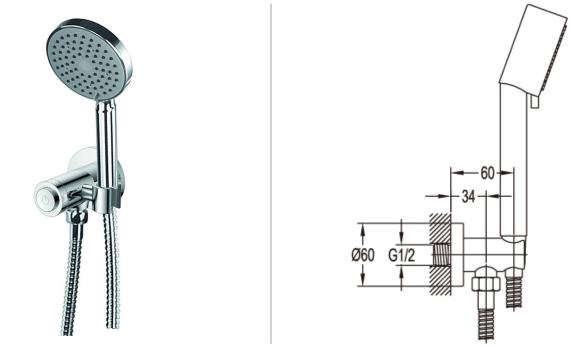

## TECHNICAL DATA SHEET LEVO SHOWER SET WITH INTEGRAL GOCLICK ON/OFF CONTROL

Dimensions are in millimetres except thread sizes which are BSP imperial.