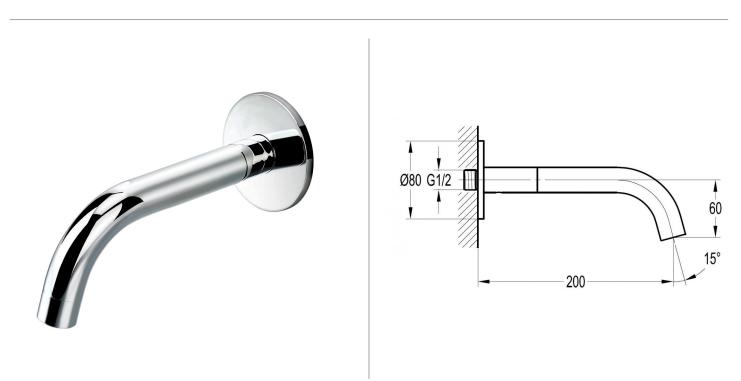

## LEVO BATH SPOUT 200MM

| Category: |  |
|-----------|--|
| Range:    |  |
| Weight:   |  |

Bath Mixers Levo 23kg

Guarantee: Sub Category: 10 year Spouts

Dimensions are in millimetres except thread sizes which are BSP imperial.