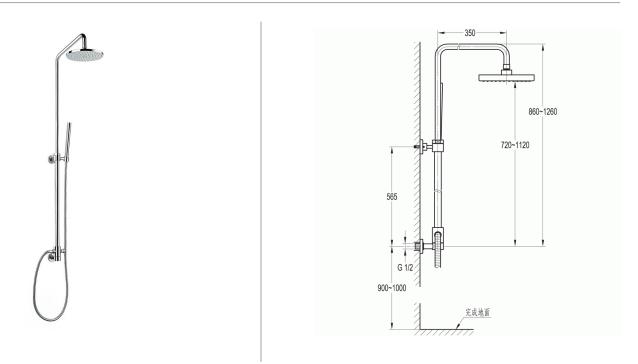

## TECHNICAL DATA SHEET LEVO SHOWER SET WITH CONCEALED INLET SUPPLY WITH KI020A SHOWER HEAD

Category: Range: Shower sets Levo Guarantee: Sub Category: 15 year Concealed inlet

Dimensions are in millimetres except thread sizes which are BSP imperial.

## Features

· Levo shower set with concealed inlet supply with KI020A shower head

Information is provided for guidance only and is non-binding. All measurements are approximate and subject to standard tolerances. We reserve the right to change product specifications without prior notification.