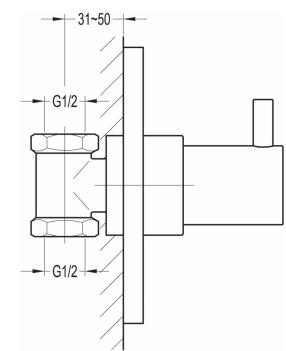

## LEVO CONCEALED SHUT OFF VALVE

**Shower Mixers** Category:

Range: Levo

Weight: 7.5kg Guarantee: 10 year

Stopcocks & Diverters Sub Category:

Dimensions are in millimetres except thread sizes which are BSP imperial.