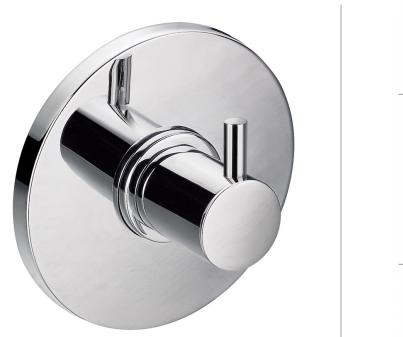

## LEVO CONCEALED SHUT OFF VALVE

**Shower Mixers** Category:

Range: Levo

Weight: 7.5kg Guarantee: 10 year

Stopcocks & Diverters Sub Category:

Dimensions are in millimetres except thread sizes which are BSP imperial.