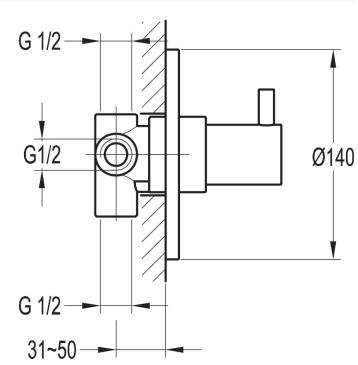

## LEVO CONCEALED SHUT OFF VALVE WITH 3-WAY DIVERTER

Category: Range:

Weight:

**Shower Mixers** 

Levo 10kg Guarantee: Sub Category: 10 year

Stopcocks & Diverters

Dimensions are in millimetres except thread sizes which are BSP imperial.