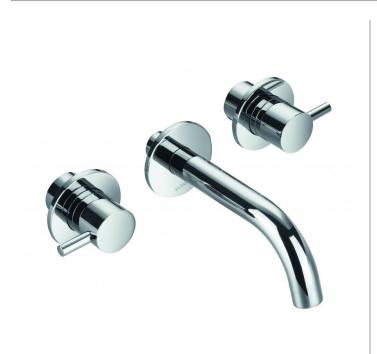

## LEVO CONCEALED TWO HANDLE BASIN MIXER WITH CLICKER WASTE SET

Category: Range: Weight: Basin Mixers Levo

15kg

Guarantee: Sub Category: 10 year Wall Mounted

Dimensions are in millimetres except thread sizes which are BSP imperial.