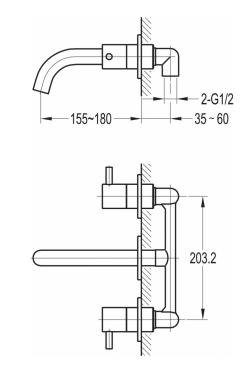

## LEVO CONCEALED TWO HANDLE BASIN MIXER WITH CLICKER WASTE SET

Category: Range: Weight: Basin Mixers Levo

15kg

Guarantee: Sub Category: 10 year Wall Mounted

Dimensions are in millimetres except thread sizes which are BSP imperial.