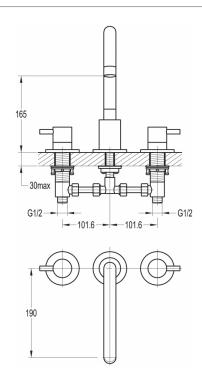

## LEVO 3-HOLE BATH FILLER

Category: Range:

Weight:

Bath Mixers Levo 18kg

Guarantee: Sub Category: 10 year Deck Mounted

Dimensions are in millimetres except thread sizes which are BSP imperial.