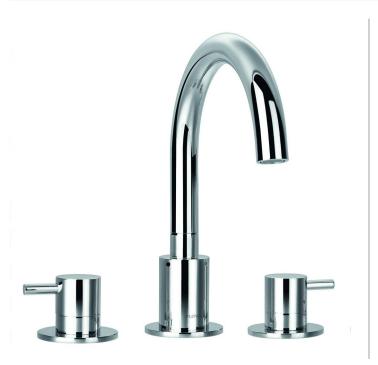

## LEVO 3-HOLE BATH FILLER

Category: Range:

Weight:

Bath Mixers Levo 18kg

Guarantee: Sub Category: 10 year Deck Mounted

Dimensions are in millimetres except thread sizes which are BSP imperial.