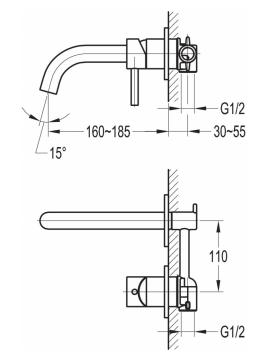

## LEVO CONCEALED SINGLE LEVER BASIN MIXER WITH CLICKER WASTE SET

Category: Range: Weight: Basin Mixers Levo

12kg

Guarantee: Sub Category: 10 year Wall Mounted

Dimensions are in millimetres except thread sizes which are BSP imperial.