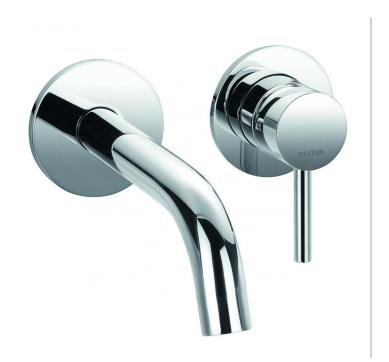

## LEVO CONCEALED SINGLE LEVER BASIN MIXER WITH CLICKER WASTE SET

Category: Range: Weight: Basin Mixers Levo

12kg

Guarantee: Sub Category: 10 year Wall Mounted

Dimensions are in millimetres except thread sizes which are BSP imperial.