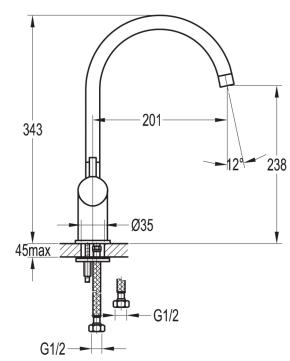

## LEVO TWO HANDLE KITCHEN MIXER

Category: Range:

Weight:

Kitchen Mixers

Levo 24kg

Guarantee: Sub Category: 10 year Two Lever

Dimensions are in millimetres except thread sizes which are BSP imperial.