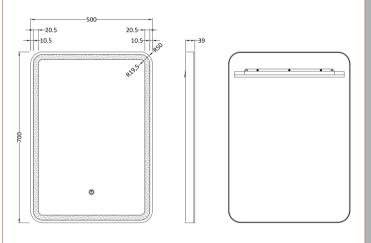

Sales Code: LQ701 Description: 700X500 Black Framed Mirror

| Product Dim        | ensions            |               |                               |           |  |
|--------------------|--------------------|---------------|-------------------------------|-----------|--|
| Height (mm):       | leight (mm):       |               |                               |           |  |
| Width (mm):        | - 0 ( )            |               | 500                           |           |  |
| Depth (mm):        |                    |               | 40                            |           |  |
| Nett Weight (kg):  |                    |               | 5                             |           |  |
| Packaging D        | imensions          |               |                               |           |  |
| Height (mm):       |                    | 830           | 830                           |           |  |
| Width (mm):        |                    |               | 620                           |           |  |
| Depth (mm):        | epth (mm): 90      |               |                               |           |  |
| Gross Weight (l    | (kg): 7            |               |                               |           |  |
| Packaging D        | ata                |               |                               |           |  |
| Box Colour:        |                    |               | Brown Cardboard Box - Printed |           |  |
| Box Qty:           |                    | 1             |                               |           |  |
| Label Size:        |                    |               | X                             |           |  |
| abel Colour:       |                    |               | Not Applicable                |           |  |
| Label Qty:         |                    |               |                               |           |  |
| Outer Box D        | imensions (        | If Applicable | e                             |           |  |
| Height (mm):       |                    |               |                               |           |  |
| Width (mm):        |                    |               |                               |           |  |
| Depth (mm):        |                    |               |                               |           |  |
| Gross Weight (l    | kg):               |               |                               |           |  |
| Barcode:           |                    | 50!           | 56211890669                   |           |  |
| Product Deta       | ails               |               |                               |           |  |
| Country of Origin: |                    | Ch            | China                         |           |  |
| Fitting Instructi  | tting Instruction: |               | No                            |           |  |
| Certification:     | CE: Yes            | FSC: No       | WEEE: Yes                     | RoHS: Yes |  |
|                    | EMC: Yes           | LYD: Yes      | ECOMP:                        | ECIRC:    |  |
| Product Material:  |                    | Alı           | Aluminium                     |           |  |
| Colour/Finish:     |                    | Bla           | Black                         |           |  |
| No of Shelves:     |                    | 0             | 0                             |           |  |
| Fixings Included:  |                    | Yes           | Yes                           |           |  |
| Light Power So     | urce:              | Ма            | ins Supply                    |           |  |
| No of Lights:      |                    | 1             | 1                             |           |  |
| Bulb Type:         |                    | Lec           | Led                           |           |  |
| Voltage:           |                    | 12            | 12                            |           |  |
| Operation Method:  |                    | То            | Touch Sensor                  |           |  |
| Bulb Watt:         |                    | 25            | 25                            |           |  |
| Product Features:  |                    | De            | Demister                      |           |  |
| Illuminated:       |                    | Yes           | Yes                           |           |  |
|                    |                    |               |                               |           |  |