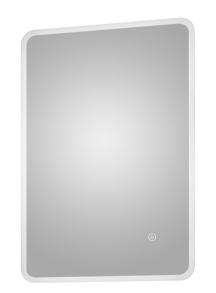

## TECHNICAL DATA SHEET

ROXOR

Sales Code: LQ603

550

| Product Dim          | ensions     |             |                               |           |  |
|----------------------|-------------|-------------|-------------------------------|-----------|--|
| Height (mm):         |             |             | 700                           |           |  |
| Width (mm):          |             |             | 500                           |           |  |
| Depth (mm):          |             |             | 30                            |           |  |
| Nett Weight (kg      |             | 5           |                               |           |  |
| Packaging Di         | imensions   |             |                               |           |  |
| Height (mm):         |             |             | 830                           |           |  |
| Width (mm):          |             | 62          | 625                           |           |  |
| Depth (mm):          |             |             | 90                            |           |  |
| Gross Weight (k      | (g):        | 7           |                               |           |  |
| Packaging Da         | ata         |             |                               |           |  |
| Box Colour:          |             |             | Brown Cardboard Box - Printed |           |  |
| Box Qty:             |             |             | 1                             |           |  |
| Label Size:          |             |             | Х                             |           |  |
| Label Colour:        |             |             | Not Applicable                |           |  |
| Label Qty:           |             |             |                               |           |  |
| Outer Box Di         | imensions ( | If Applicab | le                            |           |  |
| Height (mm):         |             |             |                               |           |  |
| Width (mm):          |             |             |                               |           |  |
| Depth (mm):          |             |             |                               |           |  |
| Gross Weight (k      | (g):        |             |                               |           |  |
| Barcode:             |             | 50          | 056211890652                  |           |  |
| <b>Product Deta</b>  | ils         |             |                               |           |  |
| Country of Origin:   |             |             | China                         |           |  |
| Fitting Instruction: |             | N           | No                            |           |  |
| Certification:       | CE: Yes     | FSC: No     | WEEE: Yes                     | RoHS: Yes |  |
|                      | EMC: Yes    | LYD: Yes    | ECOMP:                        | ECIRC:    |  |
| Product Material:    |             | A           | Aluminium                     |           |  |
| Colour/Finish:       |             |             |                               |           |  |
| No of Shelves:       |             | 0           |                               |           |  |
| Fixings Included:    |             | Y           | Yes                           |           |  |
| Light Power So       | urce:       | M           | lains Supply                  |           |  |
| No of Lights:        |             | 1           | 1                             |           |  |
| Bulb Type:           |             | L           | Led                           |           |  |
| Voltage:             |             | 1           | 12                            |           |  |
| Operation Method:    |             | T           | Touch Sensor                  |           |  |
| Bulb Watt:           |             | 2           | 27                            |           |  |
| Product Features:    |             | D           | Demister                      |           |  |
|                      |             |             | es                            |           |  |