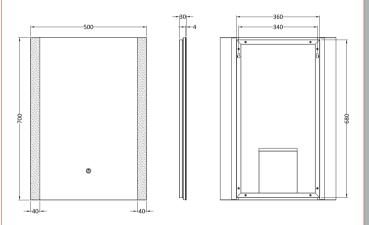

Sales Code: LQ601 Description: 700X500 Ambient Mirror

| Product Dim          | ensions                   |              |                               |           |  |
|----------------------|---------------------------|--------------|-------------------------------|-----------|--|
| Height (mm):         | Height (mm):              |              | 700                           |           |  |
| Width (mm):          |                           | 500          | 500                           |           |  |
| Depth (mm):          |                           | 30           | 30                            |           |  |
| Nett Weight (kg):    |                           | 5            |                               |           |  |
| Packaging Di         | imensions                 |              |                               |           |  |
| Height (mm):         |                           | 83           | 830                           |           |  |
| Width (mm):          |                           | 62.          | 625                           |           |  |
| Depth (mm):          |                           |              | 90                            |           |  |
| Gross Weight (kg):   |                           |              |                               |           |  |
| Packaging Da         | ata                       |              |                               |           |  |
| Box Colour:          |                           |              | Brown Cardboard Box - Printed |           |  |
| Box Qty:             |                           |              |                               |           |  |
| Label Size:          | abel Size:                |              |                               |           |  |
| Label Colour:        | el Colour: Not Applicable |              |                               |           |  |
| Label Qty:           |                           |              |                               |           |  |
| Outer Box Di         | imensions (               | If Applicabl | e                             |           |  |
| Height (mm):         |                           |              |                               |           |  |
| Width (mm):          |                           |              |                               |           |  |
| Depth (mm):          |                           |              |                               |           |  |
| Gross Weight (l      | kg):                      |              |                               |           |  |
| Barcode:             |                           | 50.          | 5056211890638                 |           |  |
| Product Deta         | ils                       |              |                               |           |  |
| Country of Origin:   |                           | Ch           | China                         |           |  |
| Fitting Instruction: |                           | No           |                               |           |  |
| Certification:       | CE: Yes                   | FSC: No      | WEEE: Yes                     | RoHS: Yes |  |
|                      | EMC: Yes                  | LYD: Yes     | ECOMP:                        | ECIRC:    |  |
| Product Material:    |                           | Alı          | uminium                       |           |  |
| Colour/Finish:       |                           |              |                               |           |  |
| No of Shelves:       |                           | 0            |                               |           |  |
| Fixings Included:    |                           | Ye           | Yes                           |           |  |
| Light Power Source:  |                           | Mains Supply |                               |           |  |
| No of Lights:        |                           | 2            |                               |           |  |
| Bulb Type:           |                           | Led          |                               |           |  |
| Voltage:             |                           | 12           |                               |           |  |
| Operation Method:    |                           |              | Touch Sensor                  |           |  |
| Bulb Watt:           |                           | 21           |                               |           |  |
| Product Features:    |                           | Demister     |                               |           |  |
| Illuminated:         |                           | Ye           | S                             |           |  |