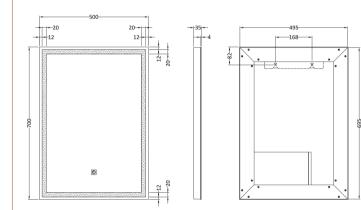

ROXOR

Sales Code: LQ502

Description: 700X500 Led Mirror

| Product Dim          | ensions                |              |                               |           |  |
|----------------------|------------------------|--------------|-------------------------------|-----------|--|
| Height (mm):         |                        | 70           | 700                           |           |  |
| Width (mm):          |                        | 50           | 500                           |           |  |
| Depth (mm):          |                        | 35           | 35                            |           |  |
| Nett Weight (kg      | g):                    | 5            |                               |           |  |
| Packaging D          | imensions              |              |                               |           |  |
| Height (mm):         |                        | 83           | 0                             |           |  |
| Width (mm):          |                        | 62           | 625                           |           |  |
| Depth (mm):          |                        | 90           | 90                            |           |  |
| Gross Weight (l      | kg):                   | 7            |                               |           |  |
| Packaging D          | ata                    |              |                               |           |  |
| Box Colour:          |                        | Br           | Brown Cardboard Box - Printed |           |  |
| Box Qty:             |                        | 1            |                               |           |  |
| Label Size:          |                        |              | Х                             |           |  |
| Label Colour:        | Colour: Not Applicable |              |                               |           |  |
| Label Qty:           |                        |              |                               |           |  |
| Outer Box D          | imensions (            | If Applicabl | e                             |           |  |
| Height (mm):         |                        |              |                               |           |  |
| Width (mm):          |                        |              |                               |           |  |
| Depth (mm):          |                        |              |                               |           |  |
| Gross Weight (l      | kg):                   |              |                               |           |  |
| Barcode:             |                        | 50           | 56211890614                   |           |  |
| Product Deta         | nils                   |              |                               |           |  |
| Country of Origin:   |                        | Ch           | nina                          |           |  |
| Fitting Instruction: |                        | No           |                               |           |  |
| Certification:       | CE: Yes                | FSC: No      | WEEE: Yes                     | RoHS: Yes |  |
|                      | EMC: Yes               | LYD: Yes     | ECOMP:                        | ECIRC:    |  |
| Product Material:    |                        | Al           | uminium                       |           |  |
| Colour/Finish:       |                        |              |                               |           |  |
| No of Shelves:       |                        | 0            |                               |           |  |
| Fixings Included:    |                        | Ye           | Yes                           |           |  |
| Light Power So       | urce:                  | Ma           | ains Supply                   |           |  |
| No of Lights:        |                        | 1            |                               |           |  |
| Bulb Type:           |                        | Le           | d                             |           |  |
| Voltage:             |                        | 12           |                               |           |  |
| Operation Method:    |                        | Тс           | Touch Sensor                  |           |  |
| Bulb Watt:           |                        | 26           | 26                            |           |  |
| Product Features:    |                        | De           | Demister                      |           |  |
| Illuminated:         |                        | Ye           | c                             |           |  |