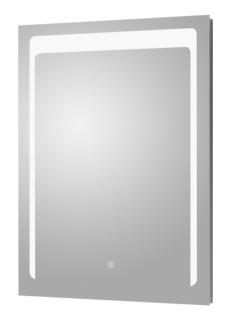

Sales Code: LQ501 Description: 700X500 Led Mirror

| Product Dim          | ensions     |             |                               |           |  |
|----------------------|-------------|-------------|-------------------------------|-----------|--|
| Height (mm):         |             | 7           | 700                           |           |  |
| Width (mm):          |             |             | 500                           |           |  |
| Depth (mm):          |             | 4           | 5                             |           |  |
| Nett Weight (kg):    |             |             |                               |           |  |
| Packaging Di         | imensions   |             |                               |           |  |
| Height (mm):         |             |             | 30                            |           |  |
| Width (mm):          |             |             | 620                           |           |  |
| Depth (mm):          |             |             | 90                            |           |  |
| Gross Weight (k      | (g):        | 7           |                               |           |  |
| Packaging Da         | ata         |             |                               |           |  |
| Box Colour:          |             |             | Brown Cardboard Box - Printed |           |  |
| Box Qty:             |             | 1           |                               |           |  |
| Label Size:          |             |             | X                             |           |  |
| Label Colour:        |             |             | Not Applicable                |           |  |
| Label Qty:           |             |             |                               |           |  |
| Outer Box Di         | imensions ( | If Applicab | ole                           |           |  |
| Height (mm):         |             |             |                               |           |  |
| Width (mm):          |             |             |                               |           |  |
| Depth (mm):          |             |             |                               |           |  |
| Gross Weight (k      | (g):        |             |                               |           |  |
| Barcode:             |             | 5           | 056211890607                  |           |  |
| <b>Product Deta</b>  | ils         |             |                               |           |  |
| Country of Origin:   |             |             | China                         |           |  |
| Fitting Instruction: |             | Ν           | No                            |           |  |
| Certification:       | CE: Yes     | FSC: No     | WEEE: Yes                     | RoHS: Yes |  |
|                      | EMC: Yes    | LYD: Yes    | ECOMP:                        | ECIRC:    |  |
| Product Material:    |             | А           | lluminium                     |           |  |
| Colour/Finish:       |             |             |                               |           |  |
| No of Shelves:       |             | 0           | )                             |           |  |
| Fixings Included:    |             |             | Yes                           |           |  |
| Light Power So       | urce:       | N           | Mains Supply                  |           |  |
| No of Lights:        |             |             | 1                             |           |  |
| Bulb Type:           |             | L           | Led                           |           |  |
| Voltage:             |             | 1           | 12                            |           |  |
| Operation Method:    |             |             | Touch Sensor                  |           |  |
| Bulb Watt:           |             | 2           | 20                            |           |  |
| Product Features:    |             | D           | Demister                      |           |  |
| Illuminated:         |             |             | 'es                           |           |  |
|                      |             |             |                               |           |  |