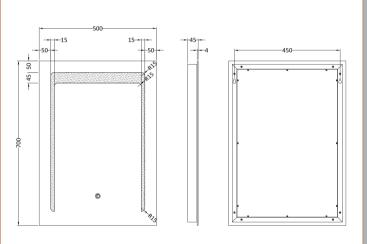

Sales Code: LQ501 Description: 700X500 Led Mirror

| Product Dim          | ensions     |             |                               |           |  |
|----------------------|-------------|-------------|-------------------------------|-----------|--|
| Height (mm):         |             | 7           | 700                           |           |  |
| Width (mm):          |             |             | 500                           |           |  |
| Depth (mm):          |             | 4           | 5                             |           |  |
| Nett Weight (kg):    |             |             |                               |           |  |
| Packaging Di         | imensions   |             |                               |           |  |
| Height (mm):         |             |             | 30                            |           |  |
| Width (mm):          |             |             | 620                           |           |  |
| Depth (mm):          |             |             | 90                            |           |  |
| Gross Weight (k      | (g):        | 7           |                               |           |  |
| Packaging Da         | ata         |             |                               |           |  |
| Box Colour:          |             |             | Brown Cardboard Box - Printed |           |  |
| Box Qty:             |             | 1           |                               |           |  |
| Label Size:          |             |             | X                             |           |  |
| Label Colour:        |             |             | Not Applicable                |           |  |
| Label Qty:           |             |             |                               |           |  |
| Outer Box Di         | imensions ( | If Applicab | ole                           |           |  |
| Height (mm):         |             |             |                               |           |  |
| Width (mm):          |             |             |                               |           |  |
| Depth (mm):          |             |             |                               |           |  |
| Gross Weight (k      | (g):        |             |                               |           |  |
| Barcode:             |             | 5           | 056211890607                  |           |  |
| <b>Product Deta</b>  | ils         |             |                               |           |  |
| Country of Origin:   |             |             | China                         |           |  |
| Fitting Instruction: |             | Ν           | No                            |           |  |
| Certification:       | CE: Yes     | FSC: No     | WEEE: Yes                     | RoHS: Yes |  |
|                      | EMC: Yes    | LYD: Yes    | ECOMP:                        | ECIRC:    |  |
| Product Material:    |             | А           | lluminium                     |           |  |
| Colour/Finish:       |             |             |                               |           |  |
| No of Shelves:       |             | 0           | )                             |           |  |
| Fixings Included:    |             |             | Yes                           |           |  |
| Light Power So       | urce:       | N           | Mains Supply                  |           |  |
| No of Lights:        |             |             | 1                             |           |  |
| Bulb Type:           |             | L           | Led                           |           |  |
| Voltage:             |             | 1           | 12                            |           |  |
| Operation Method:    |             |             | Touch Sensor                  |           |  |
| Bulb Watt:           |             | 2           | 20                            |           |  |
| Product Features:    |             | D           | Demister                      |           |  |
| Illuminated:         |             |             | 'es                           |           |  |
|                      |             |             |                               |           |  |