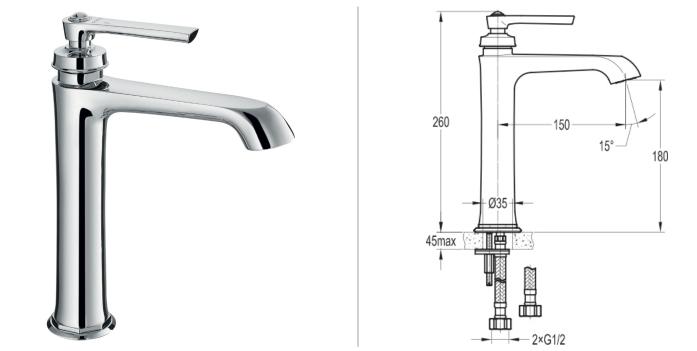

## TECHNICAL DATA SHEET LIBERTY TALL BASIN MIXER WITH CLICKER WASTE SET -CHROME

Dimensions are in millimetres except thread sizes which are BSP imperial.